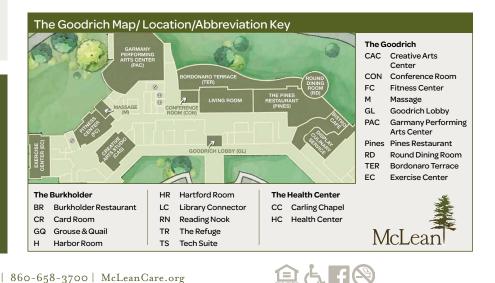

The concert features the upbeat rhythms and inspiring melodies of contemporary jazz and vocals. The New Haven-based trio played at McLean in 2023 and we are delighted to bring them back for an encore of their "feel-good" music. Sign up in the book required.

## BOUNDLESS

Please visit the Fitness center for your free 30-minute wellness coaching. Call (860) 658-3750 to schedule your appointment.

### Remember...

Presented by the McLean Environmental Action Committee

- You needn't wash your recyclables, but you must rinse them well. Food residue attracts vermin and bears!
- Most paper receipts can't be recycled because they're printed on a thermal paper containing a chemical that prevents recycling. Put register receipts into the trash.



• The Airborne Trio plays McLean September 2023



# The Village Newsletter

### FROM THE DESK OF THE DIRECTOR

### Happy New Year!

With the new year comes the ever-popular (and sometimes dreaded) tradition of making New Year's resolutions.

Besides the most common resolutions of exercising and eating healthier, perhaps you can try a different approach this year. How about a resolution to make a new friend, learn a new hobby, or try a new club? Our monthly calendar offers many opportunities to find others who share common interests, or to learn something new. Mexican Train or Poetry Group, anyone?

If your resolutions do involve diet and exercise... Our Boundless Wellness program offers fitness classes and education, and our dining team offers healthy options as well as opportunities to treat yourself.

I hope you will try something new