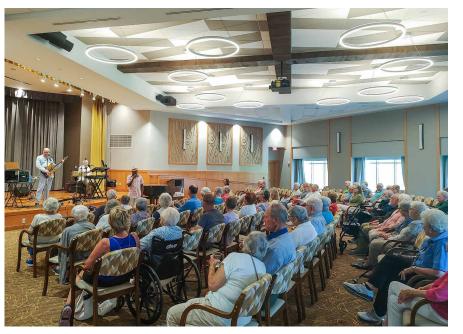

### Sunday, January 26th

2:00pm in the PAC: McLean Presents: Live music with "Airborne Trio." The concert features the upbeat rhythms and inspiring melodies of contemporary jazz and vocals. The New Haven-based trio played at McLean in 2023 and we are delighted to bring them back for an encore of their "feel-good" music. Sign up in the book required.

• The Airborne Trio plays McLean September 2023