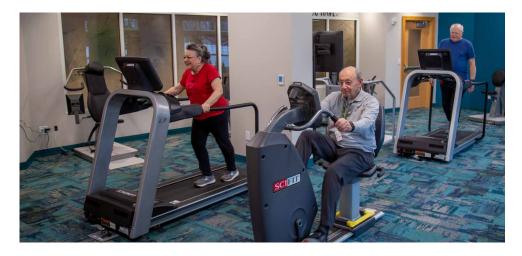

Our **Fitness Center** offers group classes Monday through Friday. Classes include:

- Yoga for Strength
- Muscle Toning
- Mindful Chi
- Fit Beats Cardio Drumming

Our **Exercise Center** features HUR exercise equipment, with a pneumatic weight system that is easier on the joints. You work with one of our instructors to set the weight right for your workout, and the machine "remembers" your settings the next time you visit!