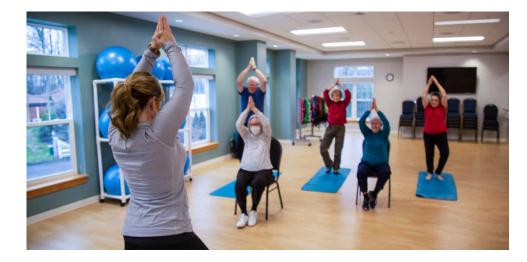

Our **Fitness Center** offers group classes Monday through Friday. Classes include:

- Yoga for Strength
- Muscle Toning
- Mindful Chi
- Fit Beats Cardio Drumming

Our **Exercise Center** features HUR exercise equipment, with a pneumatic weight system that is easier on the joints. You work with one of our instructors to set the weight right for your workout, and the machine "remembers" your settings the next time you visit!