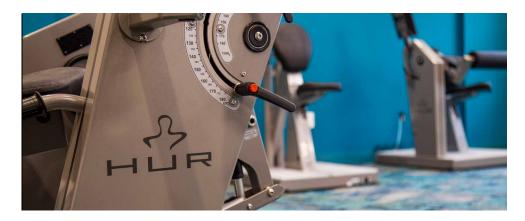

Our **Fitness Center** offers group classes Monday through Friday. Classes include:

- Yoga for Strength
- Muscle Toning
- Mindful Chi
- Fit Beats Cardio Drumming

Our **Exercise Center** features HUR exercise equipment, with a pneumatic weight system that is easier on the joints. You work with one of our instructors to set the weight right for your workout, and the machine "remembers" your settings the next time you visit!